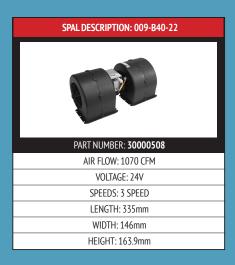

**Note:** Always check for damaged scroll blades within blowers at the point of service. This can lead to reduced airflow and performance and affect the overall balance of the shaft and motor.

Use the diagram above as a reference to measure the dimensions of your blower. This will help you determine which is suitable for your vehicle.