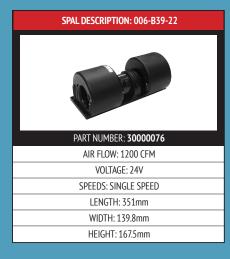

**Note:** Always check for damaged scroll blades within blowers at the point of service. This can lead to reduced airflow and performance and affect the overall balance of the shaft and motor.

Use the diagram above as a reference to measure the dimensions of your blower. This will help you determine which is suitable for your vehicle.