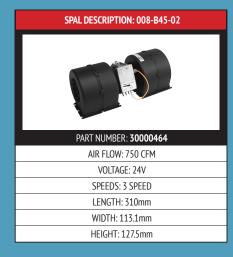

**Note:** Always check for damaged scroll blades within blowers at the point of service. This can lead to reduced airflow and performance and affect the overall balance of the shaft and motor.

Use the diagram above as a reference to measure the dimensions of your blower. This will help you determine which is suitable for your vehicle.