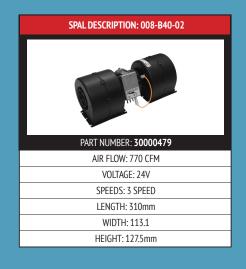

**Note:** Always check for damaged scroll blades within blowers at the point of service. This can lead to reduced airflow and performance and affect the overall balance of the shaft and motor.

Use the diagram above as a reference to measure the dimensions of your blower. This will help you determine which is suitable for your vehicle.