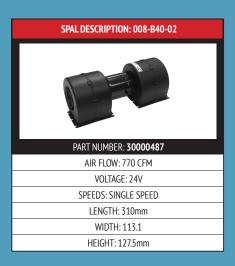

**Note:** Always check for damaged scroll blades within blowers at the point of service. This can lead to reduced airflow and performance and affect the overall balance of the shaft and motor.

Use the diagram above as a reference to measure the dimensions of your blower. This will help you determine which is suitable for your vehicle.