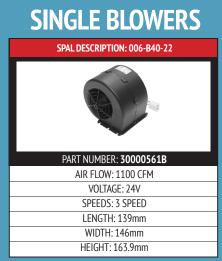

**Note:** Always check for damaged scroll blades within blowers at the point of service. This can lead to reduced airflow and performance and affect the overall balance of the shaft and motor.

Use the diagram above as a reference to measure the dimensions of your blower. This will help you determine which is suitable for your vehicle.