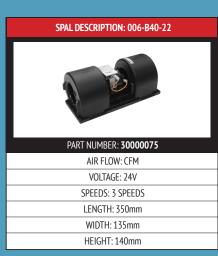

**Note:** Always check for damaged scroll blades within blowers at the point of service. This can lead to reduced airflow and performance and affect the overall balance of the shaft and motor.

Use the diagram above as a reference to measure the dimensions of your blower. This will help you determine which is suitable for your vehicle.