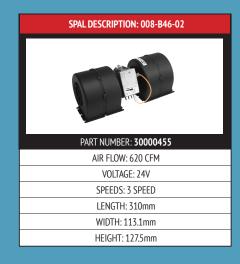

**Note:** Always check for damaged scroll blades within blowers at the point of service. This can lead to reduced airflow and performance and affect the overall balance of the shaft and motor.

Use the diagram above as a reference to measure the dimensions of your blower. This will help you determine which is suitable for your vehicle.