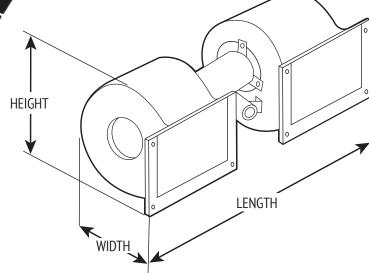

**Note:** Always check for damaged scroll blades within blowers at the point of service. This can lead to reduced airflow and performance and affect the overall balance of the shaft and motor.

Use the diagram above as a reference to measure the dimensions of your blower. This will help you determine which is suitable for your vehicle.