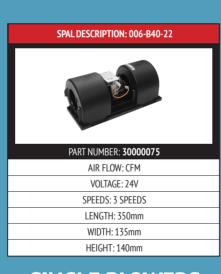

**Note:** Always check for damaged scroll blades within blowers at the point of service. This can lead to reduced airflow and performance and affect the overall balance of the shaft and motor.

Use the diagram above as a reference to measure the dimensions of your blower. This will help you determine which is suitable for your vehicle.