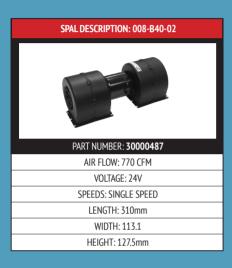

re to fit the same robust and reliable product rather than compromise with a lesser brand. Quality always delivers a more cost effective solution over the life of the vehicle.

As well as a world renowned heritage in the manufacture, design and R & D of cooling solutions, SPAL blowers come with a market leading 3 year warranty.

Use this quick guide to select your requirements from SPAL's most frequently specified blowers.

**Note:** Always check for damaged scroll blades within blowers at the point of service. This can lead to reduced airflow and performance and affect the overall balance of the shaft and motor.



Use the diagram above as a reference to measure the dimensions of your blower. This will help you determine which is suitable for your vehicle.



## **DOUBLE BLOWERS**