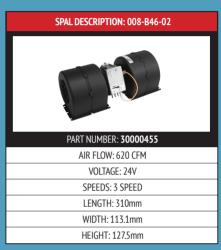

o fit the same robust and reliable product rather than compromise with a lesser brand. Quality always delivers a more cost effective solution over the life of the vehicle.

As well as a world renowned heritage in the manufacture, design and R & D of cooling solutions, SPAL blowers come with a market leading 3 year warranty.

Use this quick guide to select your requirements from SPAL's most frequently specified blowers.

**Note:** Always check for damaged scroll blades within blowers at the point of service. This can lead to reduced airflow and performance and affect the overall balance of the shaft and motor.



Use the diagram above as a reference to measure the dimensions of your blower. This will help you determine which is suitable for your vehicle.



## **DOUBLE BLOWERS**