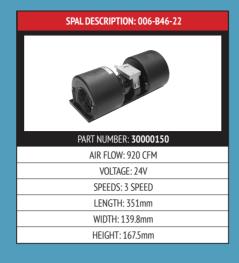

e sure to fit the same robust and reliable product rather than compromise with a lesser brand. Quality always delivers a more cost effective solution over the life of the vehicle.

As well as a world renowned heritage in the manufacture, design and R & D of cooling solutions, SPAL blowers come with a market leading 3 year warranty.

Use this quick guide to select your requirements from SPAL's most frequently specified blowers.

**Note:** Always check for damaged scroll blades within blowers at the point of service. This can lead to reduced airflow and performance and affect the overall balance of the shaft and motor.



Use the diagram above as a reference to measure the dimensions of your blower. This will help you determine which is suitable for your vehicle.



## **DOUBLE BLOWERS**