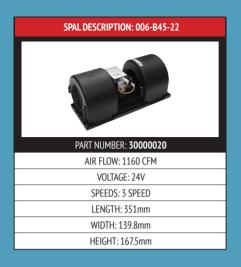

be sure to fit the same robust and reliable product rather than compromise with a lesser brand. Quality always delivers a more cost effective solution over the life of the vehicle.

As well as a world renowned heritage in the manufacture, design and R & D of cooling solutions, SPAL blowers come with a market leading 3 year warranty.

Use this quick guide to select your requirements from SPAL's most frequently specified blowers.

**Note:** Always check for damaged scroll blades within blowers at the point of service. This can lead to reduced airflow and performance and affect the overall balance of the shaft and motor.



Use the diagram above as a reference to measure the dimensions of your blower. This will help you determine which is suitable for your vehicle.



## **DOUBLE BLOWERS**