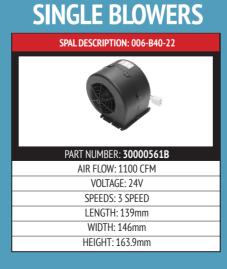

**Note:** Always check for damaged scroll blades within blowers at the point of service. This can lead to reduced airflow and performance and affect the overall balance of the shaft and motor.

Use the diagram above as a reference to measure the dimensions of your blower. This will help you determine which is suitable for your vehicle.