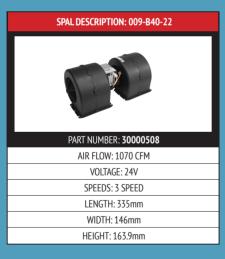

**Note:** Always check for damaged scroll blades within blowers at the point of service. This can lead to reduced airflow and performance and affect the overall balance of the shaft and motor.

Use the diagram above as a reference to measure the dimensions of your blower. This will help you determine which is suitable for your vehicle.