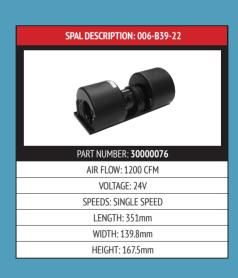

**Note:** Always check for damaged scroll blades within blowers at the point of service. This can lead to reduced airflow and performance and affect the overall balance of the shaft and motor.

Use the diagram above as a reference to measure the dimensions of your blower. This will help you determine which is suitable for your vehicle.