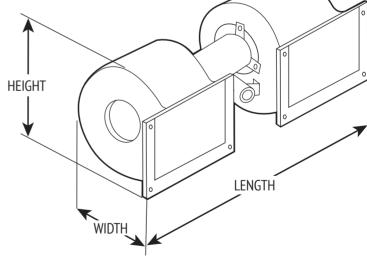

**Note:** Always check for damaged scroll blades within blowers at the point of service. This can lead to reduced airflow and performance and affect the overall balance of the shaft and motor.

Use the diagram above as a reference to measure the dimensions of your blower. This will help you determine which is suitable for your vehicle.