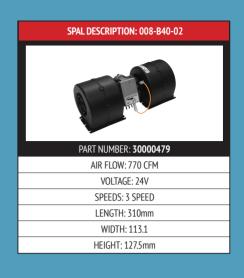

sure to fit the same robust and reliable product rather than compromise with a lesser brand. Quality always delivers a more cost effective solution over the life of the vehicle.

As well as a world renowned heritage in the manufacture, design and R & D of cooling solutions, SPAL blowers come with a market leading 3 year warranty.

Use this quick guide to select your requirements from SPAL's most frequently specified blowers.

**Note:** Always check for damaged scroll blades within blowers at the point of service. This can lead to reduced airflow and performance and affect the overall balance of the shaft and motor.



Use the diagram above as a reference to measure the dimensions of your blower. This will help you determine which is suitable for your vehicle.



## **DOUBLE BLOWERS**