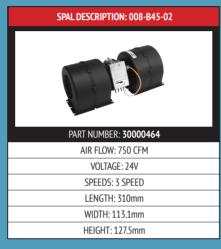

to fit the same robust and reliable product rather than compromise with a lesser brand. Quality always delivers a more cost effective solution over the life of the vehicle.

As well as a world renowned heritage in the manufacture, design and R & D of cooling solutions, SPAL blowers come with a market leading 3 year warranty.

Use this quick guide to select your requirements from SPAL's most frequently specified blowers.

**Note:** Always check for damaged scroll blades within blowers at the point of service. This can lead to reduced airflow and performance and affect the overall balance of the shaft and motor.



Use the diagram above as a reference to measure the dimensions of your blower. This will help you determine which is suitable for your vehicle.



## **DOUBLE BLOWERS**