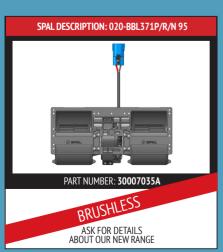

e same robust and reliable product rather than compromise with a lesser brand. Quality always delivers a more cost effective solution over the life of the vehicle.

As well as a world renowned heritage in the manufacture, design and R & D of cooling solutions, SPAL blowers come with a market leading 3 year warranty.

Use this quick guide to select your requirements from SPAL's most frequently specified blowers.

**Note:** Always check for damaged scroll blades within blowers at the point of service. This can lead to reduced airflow and performance and affect the overall balance of the shaft and motor.



Use the diagram above as a reference to measure the dimensions of your blower. This will help you determine which is suitable for your vehicle.



## **DOUBLE BLOWERS**